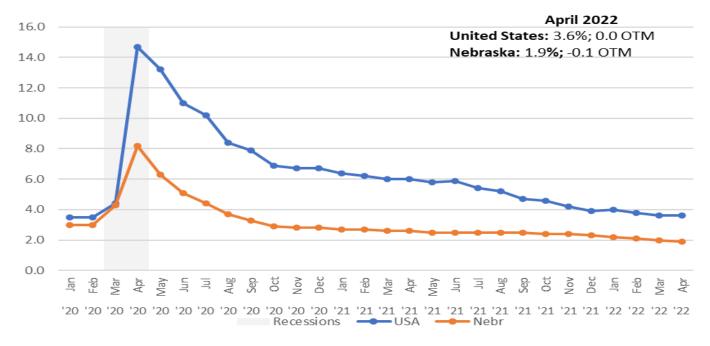

#### **NEBRASKA**

(SEASONALLY ADJUSTED)

## LABOR FORCE DATA SEASONALLY ADJUSTED

|                   | Preliminary | Revised   |                            | Chai             | nges             | % Change |
|-------------------|-------------|-----------|----------------------------|------------------|------------------|----------|
|                   | Apr-22      | Mar-22    | <b>Apr-21</b> <sup>2</sup> | OTM <sup>3</sup> | OTY <sup>3</sup> | ОТМ      |
| Unemployment Rate | 1.9         | 2.0       | 2.6                        | -0.1             | -0.7             | _        |
|                   |             |           |                            |                  |                  |          |
| Labor Force       | 1,060,739   | 1,058,943 | 1,044,978                  | 1,796            | 15,761           | 0.2      |
| Unemployment      | 20,414      | 21,132    | 27,073                     | -718             | -6,659           | -3.4     |
| Employment        | 1,040,325   | 1,037,811 | 1,017,905                  | 2,514            | 22,420           | 0.2      |